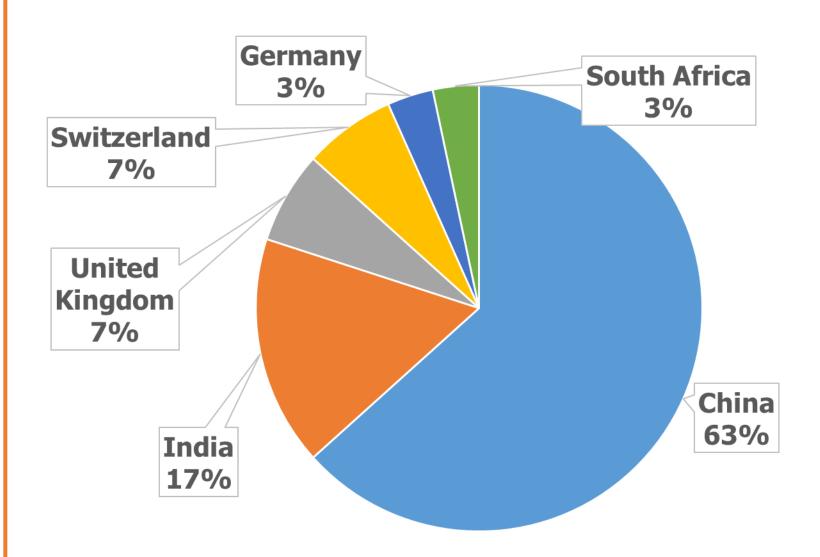

#### Conclusion

- China accounting for about 80% of the world total is now prepared to prohibit or ban use and sales of any paraquat formulation in China by September 2020(<u>http://www.cnchemicals.com/Press/89866-</u>)
- About 32 countries including 27 countries of the European Union(Watt, 2011; PANAP, 2011; <u>www.panap.net</u>) and one in West Africa (See No.1, Table x)
- Close to 5,000 persons have signed a petition to ban paraquat in Cayman Island (www.cayman.com/2013/01/09/Renwed-push-to-ban-paraquat) due to the numerous hazards and death occasioned by its use
- Long-term health effect that may lead to Parkinson's disease, acute renal injury and failure and death have been reported elsewhere and in Nigeria (*Weaseling et al., 2001 ; Andreas-Soloukides et al., 2007; Gushit et al., 2013; Adejumo et al., 2016; Akang*)
- Most rural farmers that use PQ are unaware of or do not recognize the symptoms until it is too late to manage. This is because some of the symptoms are not totally or completely different from every day work-life stress (e.g. headache, abdominal pain and vomiting).
- In the context of 36 States, and the rural farmers that use PQ, the data (About 56% have been unduly exposed to PQ; 33% confirmed symptoms; 37% link intoxication exposure) reported here is a vista to what is out there not captured
- There is global online stop press on Paraquat ban by many concern groups- due to the alarming death rate (Occupationally associated and intentional mediated suicide)
- Nigeria must JOIN THE COMMITTEE OF NATIONS AND BAN THE IMPORTATION AND USE OF PARAQUAT NOW.