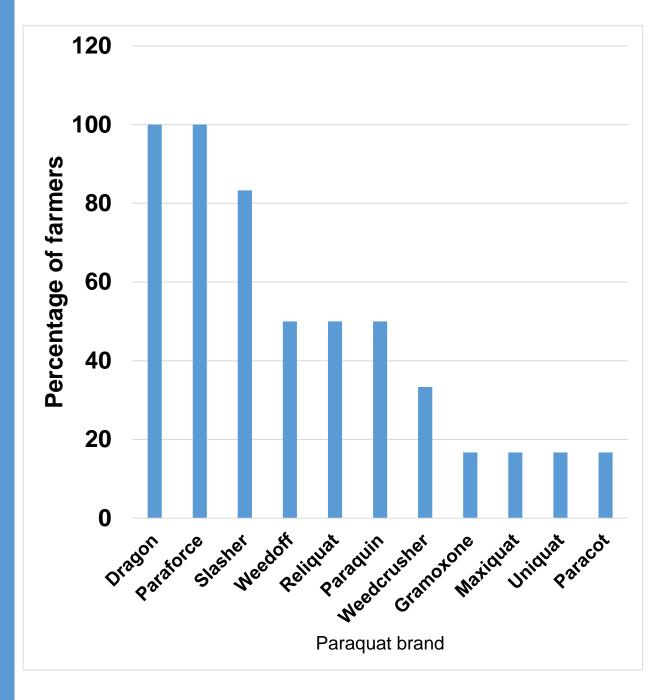

#### Figure 1: SOURCE OF PQ PRODUCTS SOLD IN NIGERIA

Percentage of farmers surveyed using a brand of Paraquat across Abia, Benue, Enugu, Ogun, Oyo and Rivers in cropped and noncropped fields