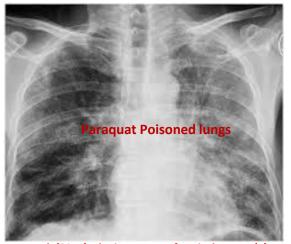

#### How paraquat affects humans

- Damage to the eyes: keratitis, conjunctivitis, destruction of the ocular surface
- Damage to the skin: ranging from reddening and blistering to severe burns. Dermatitis. In the worst cases, the absorption of paraquat into the body through damaged skin can lead to death
- Damage to the lungs: chronic lung damage
- Brain diseases: it is suspected that the risk of Parkinson's disease is increased by longterm exposure to paraquat.

# How paraquat affects humans Cnt'.

- Damage to fingernails and toenails: from discoloration to detachment
- Respiratory arrest: Ingestion of paraquat leads to lung fibrosis and death due to respiratory failure
- Damage to the liver, kidneys, the gastrointestinal tract and the cardiovascular system are also possible