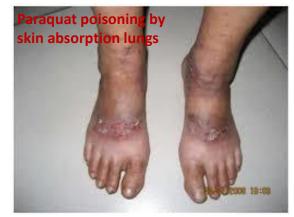

#### How paraquat affects humans

- Damage to the eyes: keratitis, conjunctivitis, destruction of the ocular surface
- Damage to the skin: ranging from reddening and blistering to severe burns. Dermatitis. In the worst cases, the absorption of paraquat into the body through damaged skin can lead to death
- Damage to the lungs: chronic lung damage
- Brain diseases: it is suspected that the risk of Parkinson's disease is increased by longterm exposure to paraquat.